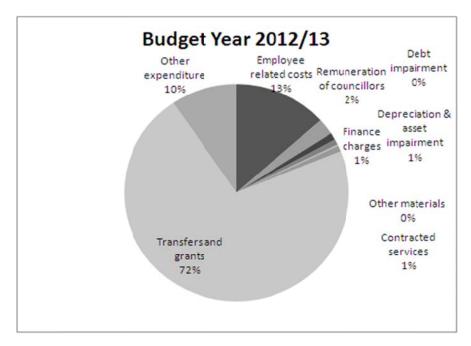

The following table is a high level summary of the 2012/13 budget and MTREF (classified per main type of operating expenditure):

2008/9 2009/10 Current Year 2010/11 Budget Year Budget Year Budget Year Audited Audited Audited 2011/12 Adjusted 2012/13 +1 2013/14 +2 2014/15 Expenditure By Type Outcome Outcome Outcome Budget 23,021 29,344 35,556 46,259 82,393 87,007 91,708 Employee related costs 8,068 8,529 8,589 10,264 14,504 15,345 16,174 Remuneration of councillors 9 6 27 135 143 150 Debt impairment 5,825 6,056 6,619 6,657 6,503 6,893 7,265 Depreciation & asset impairment 3,160 3,561 2,600 5,060 5,060 5,052 Finance charges 3,372 Bulk purchases 57 267 122 385 966 1,028 1,084 Other materials 989 1,608 2,335 2,974 5,781 6,133 6,465 Contracted services 113,355 115,633 179,054 599,006 439,086 185,330 195,018 Transfers and grants 13,783 46,930 1,934 9,601 42,212 58,619 44,526 Loss on disposal of PPE 156,810 174,419 249,225 710,385 613,046 351,466 369,844

Table 5 Summary of operating expenditure by standard classification item

The budgeted allocation for employee related costs for the 2012/13 financial year totals R82,393 million, which equals 13.44 per cent of the total operating expenditure. Based on circular 58, salary increases have been factored into this budget at a percentage increase of 7 per cent for the 2012/13 financial year. An annual increase of 5.6 per cent has been included in the two outer years of the MTREF. As part of the District's cost reprioritization and cash management strategy vacancies have been significantly rationalized downwards.

The following table gives a breakdown of the main expenditure categories for the 2012/13 financial year.

#### Figure 1 Main operational expenditure categories for the 2012/13 financial year