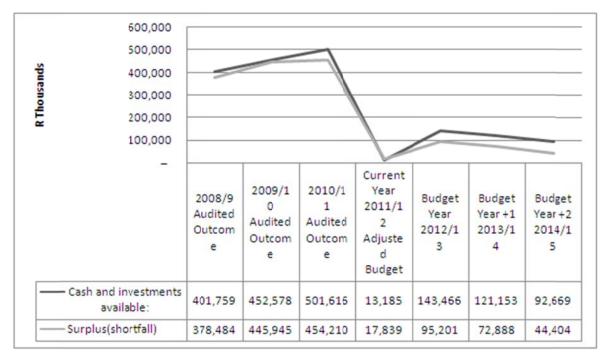

#### 1.6.1 Future operational cost of new infrastructure

The future operational costs and revenues associated with the capital programme have been included in Table 56 MBRR SA35 on page 110. This table shows that future operational costs associated with the capital programme totals R66.365 million in 2012/13 and escalates to R19,421 million by 2013/14. This concomitant operational expenditure is expected to escalate to R20,470 million by 2014/15. It needs to be noted that as part of the 2012/13 MTREF, this expenditure has been factored into the two outer years of the operational budget.