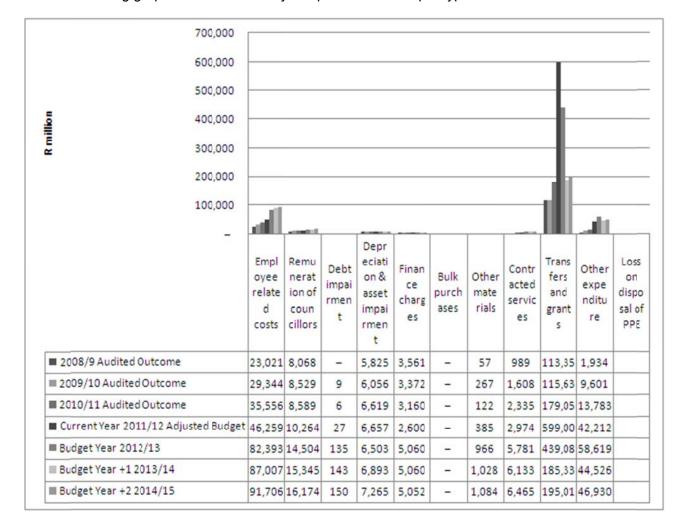

The following table is a high level summary of the 2012/13 budget and MTREF (classified per main type of operating expenditure):

2008/9 2009/10 Current Year 2010/11 Budget Year Budget Year Budget Year Audited Audited Audited 2011/12 Adjusted 2012/13 +1 2013/14 +2 2014/15 Expenditure By Type Outcome Outcome Outcome Budget 23,021 29,344 35,556 46,259 82,393 87,007 91,708 Employee related costs 8,068 8,529 8,589 10,264 14,504 15,345 16,174 Remuneration of councillors 9 6 27 135 143 150 Debt impairment 5,825 6,056 6,619 6,657 6,503 6,893 7,265 Depreciation & asset impairment 3,160 3,561 2,600 5,060 5,060 5,052 Finance charges 3,372 Bulk purchases 57 267 122 385 966 1,028 1,084 Other materials 989 1,608 2,335 2,974 5,781 6,133 6,465 Contracted services 113,355 115,633 179,054 599,006 439,086 185,330 195,018 Transfers and grants 13,783 46,930 1,934 9,601 42,212 58,619 44,526 Loss on disposal of PPE 156,810 174,419 249,225 710,385 613,046 351,466 369,844

Table 5 Summary of operating expenditure by standard classification item

The budgeted allocation for employee related costs for the 2012/13 financial year totals R82,393 million, which equals 13.44 per cent of the total operating expenditure. Based on circular 58, salary increases have been factored into this budget at a percentage increase of 7 per cent for the 2012/13 financial year. An annual increase of 5.6 per cent has been included in the two outer years of the MTREF. As part of the District's cost reprioritization and cash management strategy vacancies have been significantly rationalized downwards.