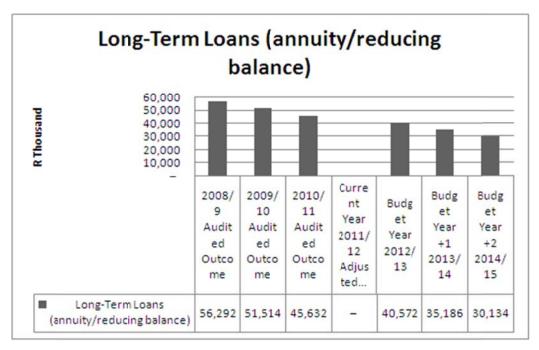

Finance charges consist primarily of the repayment of interest on long-term borrowing (cost of capital). Finance charges make up 0.83 per cent (R5.06 million) of operating expenditure excluding annual redemption for 2012/13 and decreases to R5.52 million by 2014/15.